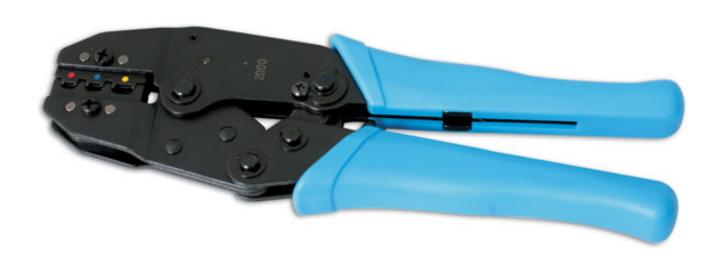

## **Ratchet Crimping Pliers - Insulated Terminals**

Ratchet crimping tool with forged jaws, for insulated terminals. The ratchet motion produces precise results quickly and easily every time, for 0.5mm to 55mm wire (20 - 10 AWG) and is colour coded for easy identification. A specialist tool that saves time and effort when undertaking all types of wiring work.

## **Additional Information**

- Suitable for crimping 0.5mm² to 5mm² (20 10 AWG) wire.
- · Ratchet motion assures complete crimping.
- · Rubber soft-grip handle for comfortable use.
- · Colour dot marked jaws for easy size identification.
- Spare jaws available please see Laser Part No. 2926.